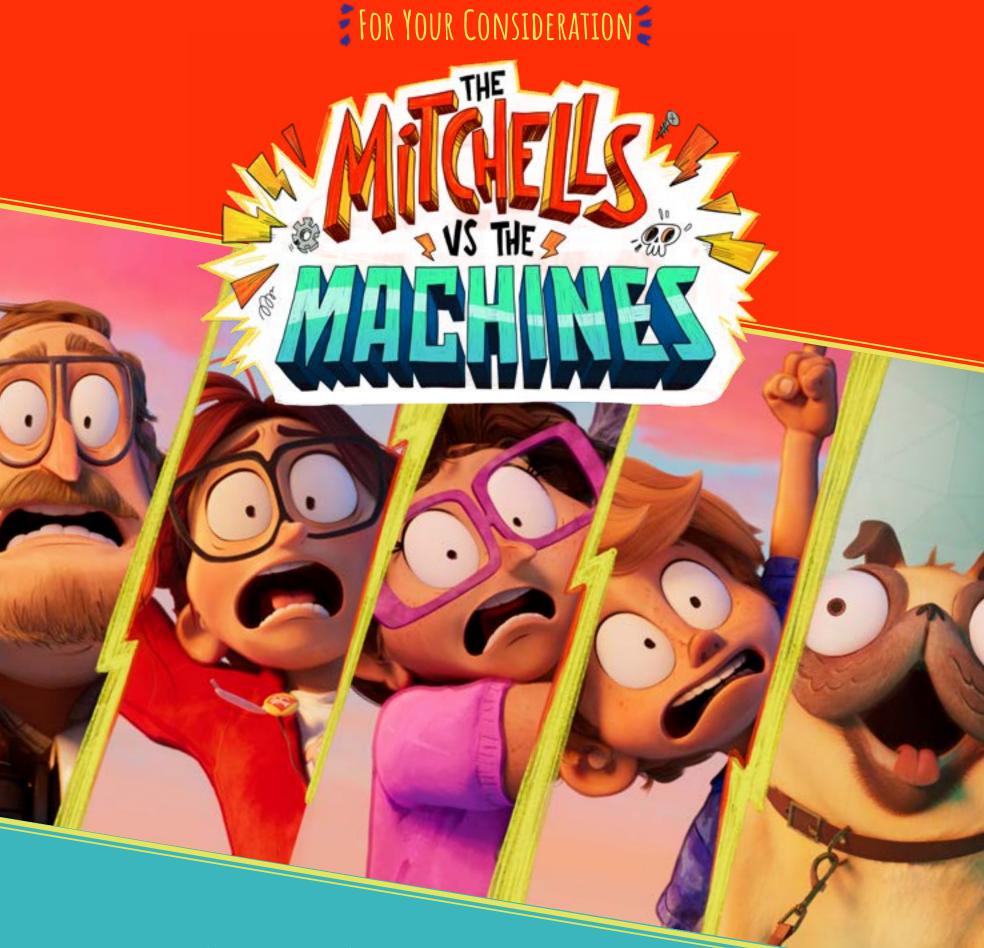

a large red fox jumps over a hill."
Sample Ouote type gets inserted up here while a large red fox jumps over a hill.





## FOR YOUR CONSIDERATION

## **BEST ANIMATED FEATURE**







"Sample Quote type gets inserted up here while a large red fox jumps over a hill." Sample Quote type gets inserted up here while a large red fox jumps.

"Sample Quote type gets inserted up here while a large red fox jumps over a hill." Sample Quote type gets inserted up here while a large red fox jumps.

"Sample Quote type gets inserted up here while a large red fox jumps over a hill." Sample Quote type gets inserted up here while a large red fox jumps.

"Sample Quote type gets inserted up here while a large red fox jumps over a hill." Sample Quote type gets inserted up here while a large red fox jumps.





"Sample Quote type gets inserted up here while a large red fox jumps over a hill."

Sample Quote type gets inserted up here while a large red fox jumps over a hill.

"Sample Quote type gets inserted up here while a large red fox jumps over a hill."

Sample Quote type gets inserted up here while a large red fox jumps over a hill.

"Sample Quote type gets inserted up here while a large red fox jumps over a hill."

Sample Quote type gets inserted up here while a large red fox jumps over a hill.