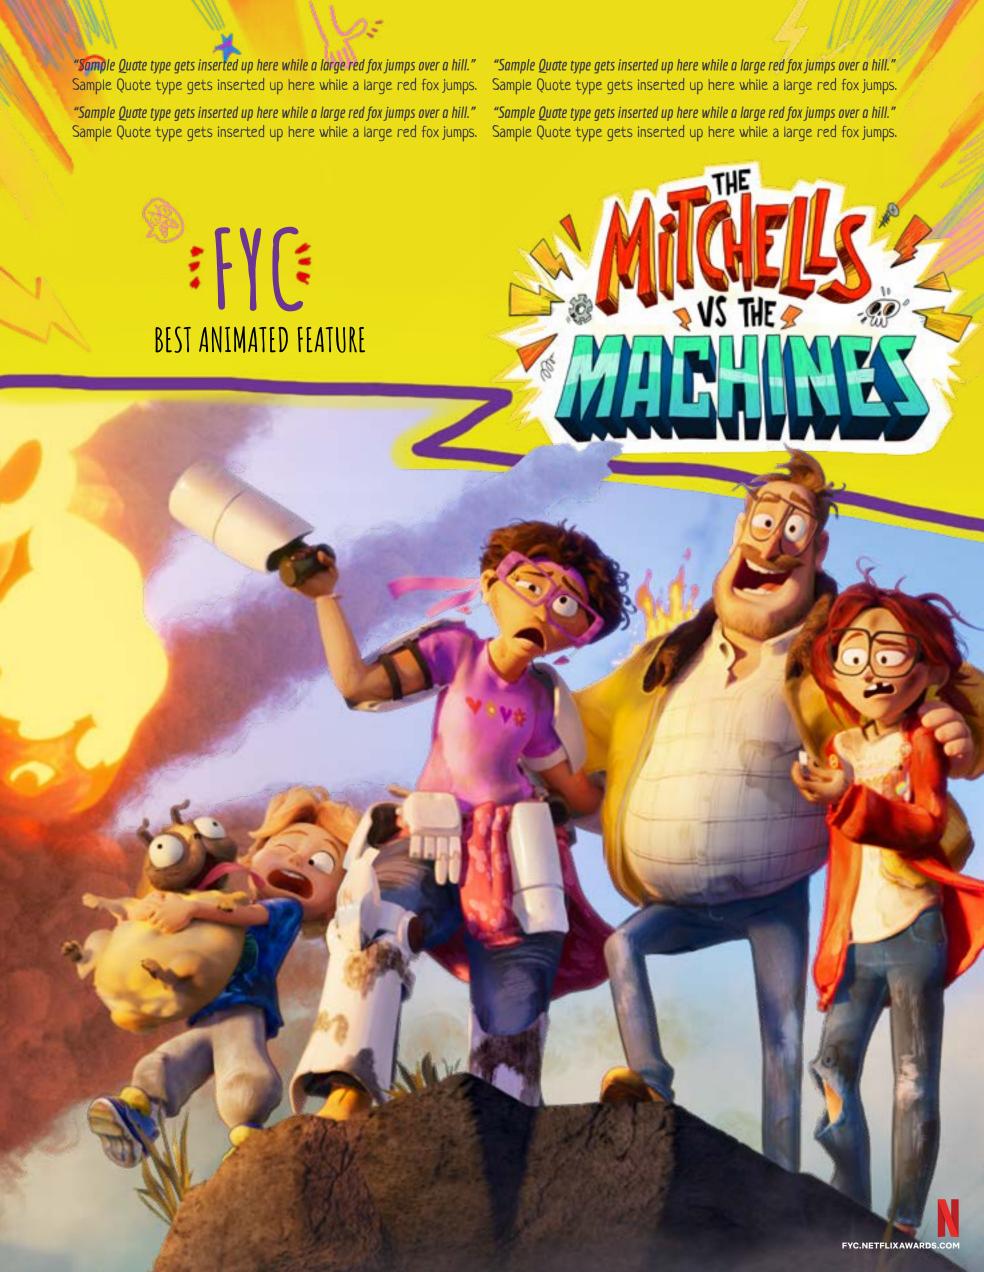

## **BEST ANIMATED FEATURE**

"Sample Quote type gets inserted up here while a large red fox jumps over a hill." Sample Quote type gets inserted up here while a large red fox jumps.

"Sample Quote type gets inserted up here while a large red fox jumps over a hill." Sample Quote type gets inserted up here while a large red fox jumps.