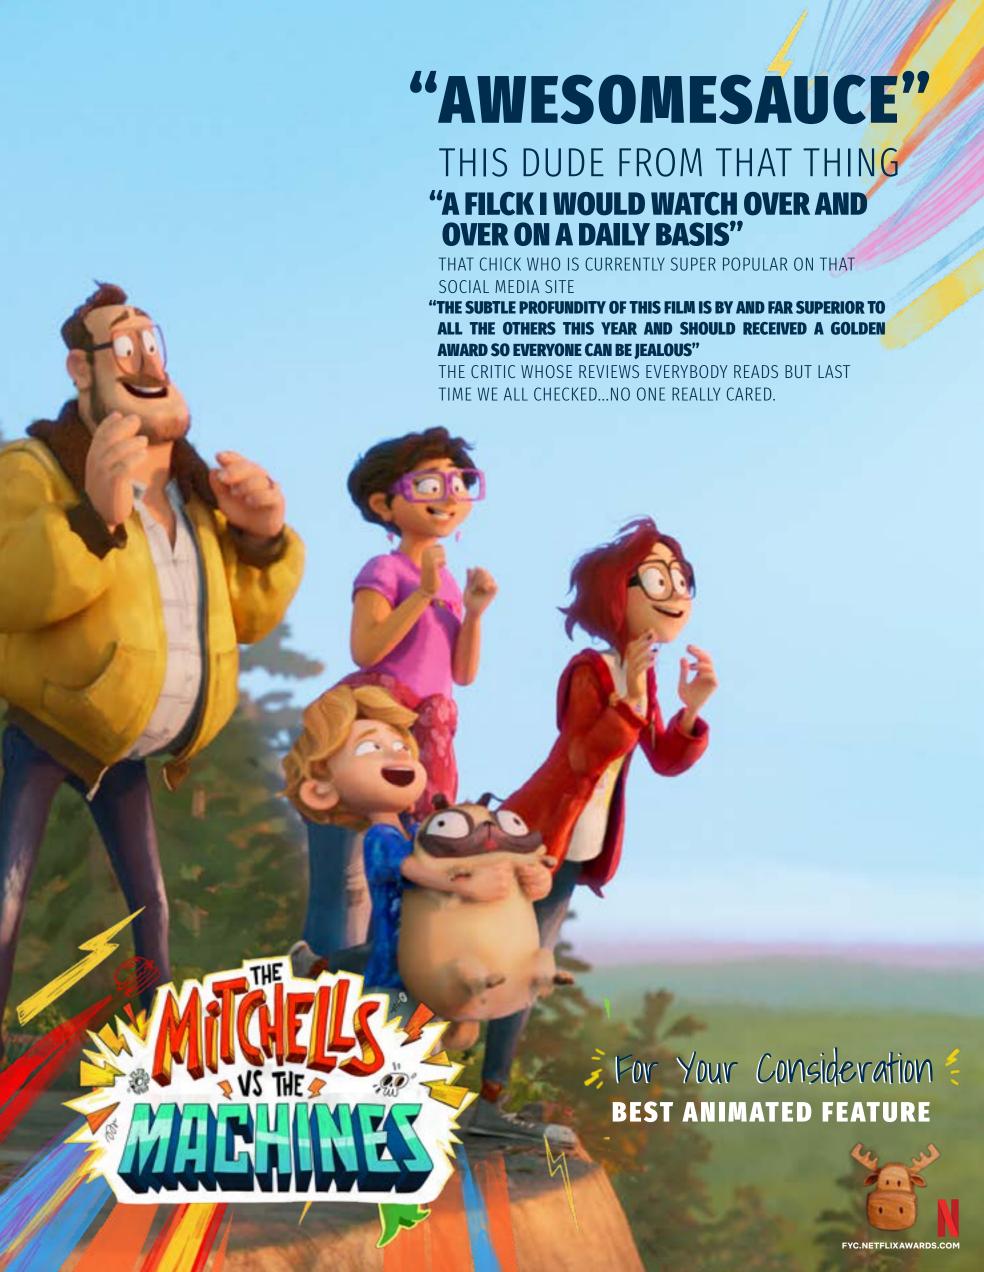

## **BEST ANIMATED FEATURE**

"Sample Quote type gets inserted up here while a large red fox jumps over a hill." Sample Quote type gets inserted up here while a large red fox jumps.

"Sample Quote type gets inserted up here while a large red fox jumps over a hill." Sample Quote type gets inserted up here while a large red fox jumps.