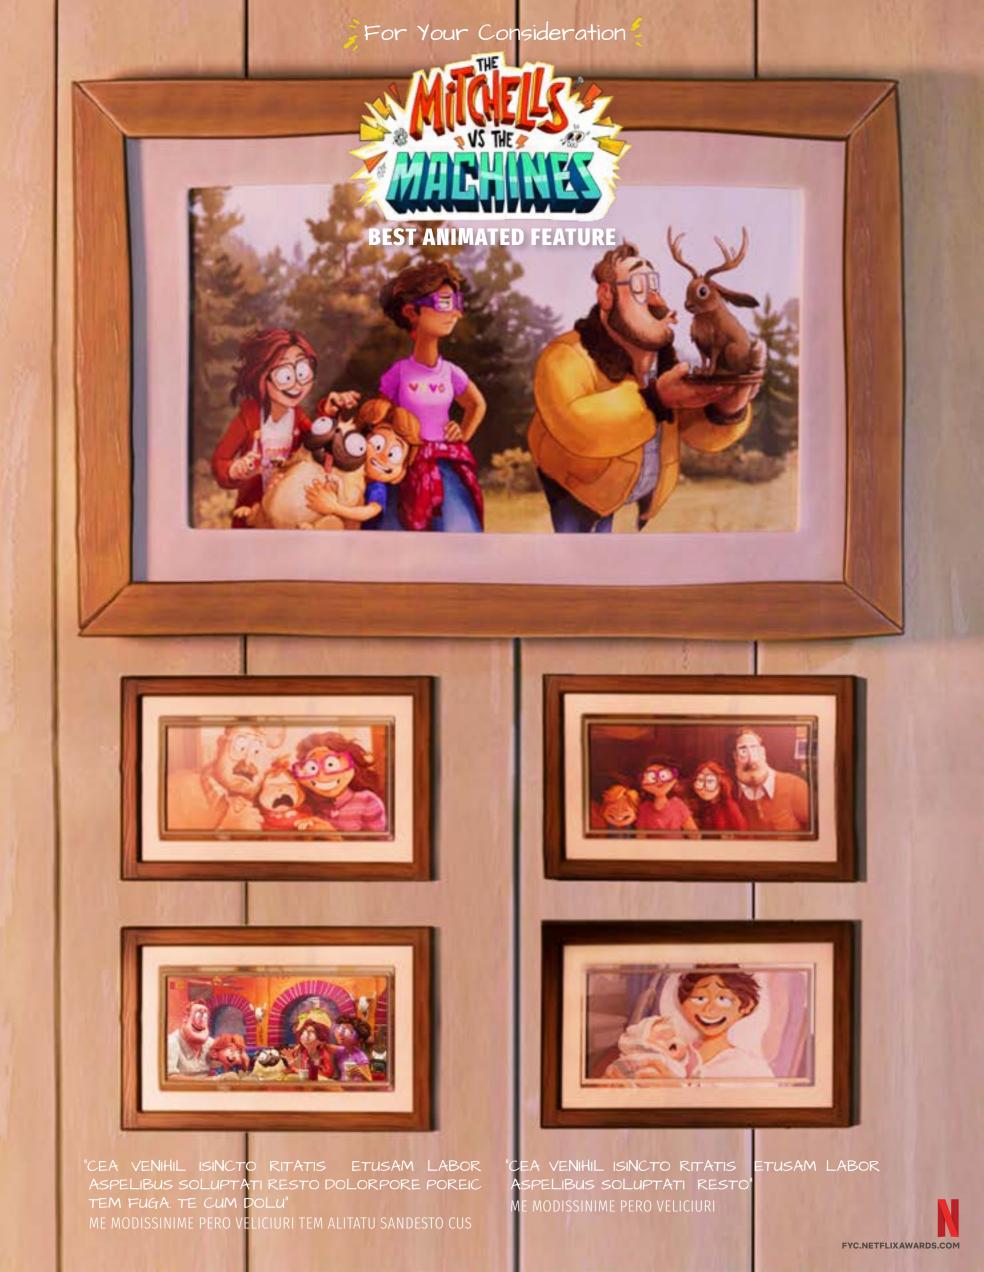

type gets inserted up here while a large red fox jumps over a hill." Sample Quote type gets inserted up here while a large red fox jumps.

"Sample Quote type gets inserted up here while a large red fox jumps over a hill." Sample Quote type gets inserted up here while a large red fox jumps.





"Sample Quote type gets inserted up here while a large red fox jumps over a hill."

Sample Quote type gets inserted up here while a large red fox jumps over a hill.

"Sample Quote type gets inserted up here while a large red fox jumps over a hill."

Sample Quote type gets inserted up here while a large red fox jumps over a hill.

"Sample Quote type gets inserted up here while a large red fox jumps over a hill."

Sample Quote type gets inserted up here while a large red fox jumps over a hill.