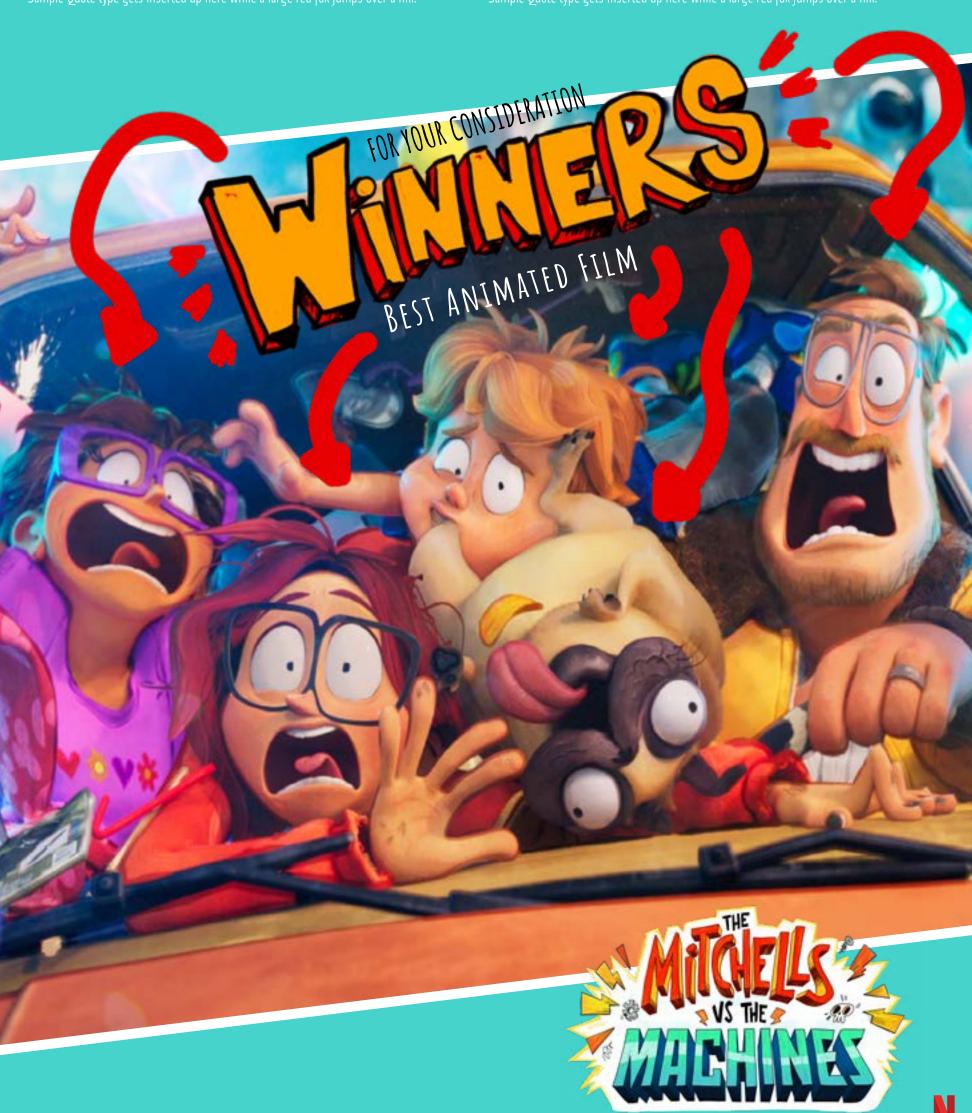

"Sample Quote type gets inserted up here while a large red fox jumps over a hill." Sample Quote type gets inserted up here while a large red fox jumps over a hill.

**"Sample Quote type gets inserted up here while a large red fox jumps over a hill."**Sample Ouote type gets inserted up here while a large red fox jumps over a hill.

"Sample Quote type gets inserted up here while a large red fox jumps over a hill."
Sample Quote type gets inserted up here while a large red fox jumps over a hill.

"Sample Quote type gets inserted up here while a large red fox jumps over a hill."
Sample Ouote type gets inserted up here while a large red fox jumps over a hill.





## FOR YOUR CONSIDERATION

## **BEST ANIMATED FEATURE**







"Sample Quote type gets inserted up here while a large red fox jumps over a hill." Sample Quote type gets inserted up here while a large red fox jumps.

"Sample Quote type gets inserted up here while a large red fox jumps over a hill." Sample Quote type gets inserted up here while a large red fox jumps.

"Sample Quote type gets inserted up here while a large red fox jumps over a hill." Sample Quote type gets inserted up here while a large red fox jumps.

"Sample Quote type gets inserted up here while a large red fox jumps over a hill." Sample Quote type gets inserted up here while a large red fox jumps.





"Sample Quote type gets inserted up here while a large red fox jumps over a hill."

Sample Quote type gets inserted u